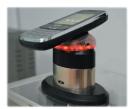

#### 1 controller, 12 IStands with optional input for 6 LCDs

Static LED at stand-by mode

Hidden auto-reretrievable cable Clean and plain design

Camera base with adjustable lock

choice of IStand heights