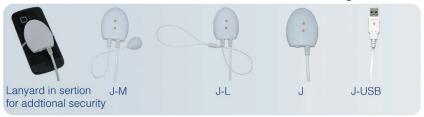

**Connector with LED** 

#### Various connectors with LED suitable for a wide range of items

16 items simultaneously