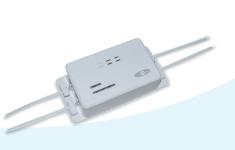

#### **Features:**

- Alarm at disconnection or wire cut
- •One A/C power connected 4 units protecting up to 16 items
- Disarm by remotesetter, EG-RC900N
- Back up battery for power shortage
- Disarm with wireless remote resetter
- Alarm with LED with adjustable volume of over 105dB