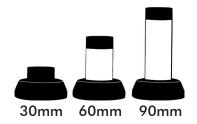

#### 1 controller, 12 IStands with optional input for 6 LCDs

Static LED at stand-by mode

Hidden auto-reretrievable cable Clean and plain design

Camera base with adjustable lock

choice of IStand heights