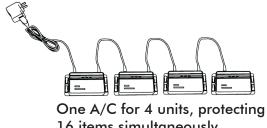

#### **Features:**

- Alarm at disconnection or wire cut
- •One A/C power connected 4 units protecting up to 16 items
- Disarm by remotesetter, EG-RC900N
- Back up battery for power shortage
- Disarm with wireless remote resetter
- Alarm with LED with adjustable volume of over 105dB

#### Various connectors with LED suitable for a wide range of items

16 items simultaneously